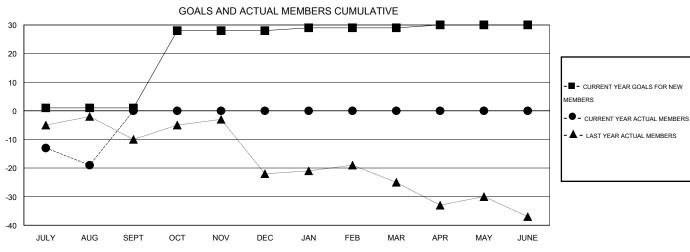

## LOCATION NEWFOUNDLAND-LABRADOR

GMT CA 2

| JULY AUG SEPT    | OCI NOV | DEC JAN FEB                                  | MAR APR | MAY JUNE                               |              |     |
|------------------|---------|----------------------------------------------|---------|----------------------------------------|--------------|-----|
| DROPPED CLUBS: 0 |         | 7 CLUBS OF 53 ADDED 1 OR MORE<br>NEW MEMBERS |         | GENDER DISTRIBUTION  MALE 688 (57.00%) |              |     |
| DROPPED MEMBERS  |         |                                              |         | FEMALE                                 | 519 (43.00%) |     |
| DECEASED         | 3       | CLICK HERE FOR HEALTH                        |         | FAMILY UNIT MEMBERS  HEAD OF HOUSEHOLD |              | 304 |
| CLUB CANCELLED   | 0       | ASSESSMENT DATA                              |         |                                        |              | 148 |
| OTHER            | 25      |                                              |         |                                        |              |     |
| TOTAL            | 28      |                                              |         | NON-HEAD OF HOUSEHOL                   | .D           | 156 |