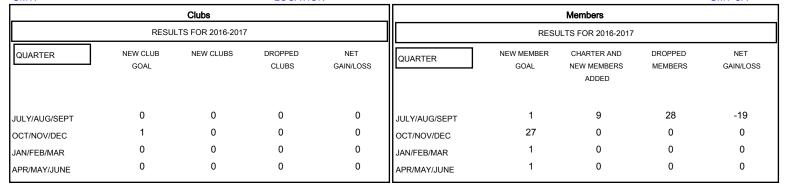

## LOCATION NEWFOUNDLAND-LABRADOR

GMT CA 2

| JULY AUG SEPT    | OCI NOV | DEC JAN FEB                                  | MAR APR | MAY JUNE                               |              |     |
|------------------|---------|----------------------------------------------|---------|----------------------------------------|--------------|-----|
| DROPPED CLUBS: 0 |         | 7 CLUBS OF 53 ADDED 1 OR MORE<br>NEW MEMBERS |         | GENDER DISTRIBUTION  MALE 688 (57.00%) |              |     |
| DROPPED MEMBERS  |         |                                              |         | FEMALE                                 | 519 (43.00%) |     |
| DECEASED         | 3       | CLICK HERE FOR HEALTH                        |         | FAMILY UNIT MEMBERS  HEAD OF HOUSEHOLD |              | 304 |
| CLUB CANCELLED   | 0       | ASSESSMENT DATA                              |         |                                        |              | 148 |
| OTHER            | 25      |                                              |         |                                        |              |     |
| TOTAL            | 28      |                                              |         | NON-HEAD OF HOUSEHOL                   | .D           | 156 |